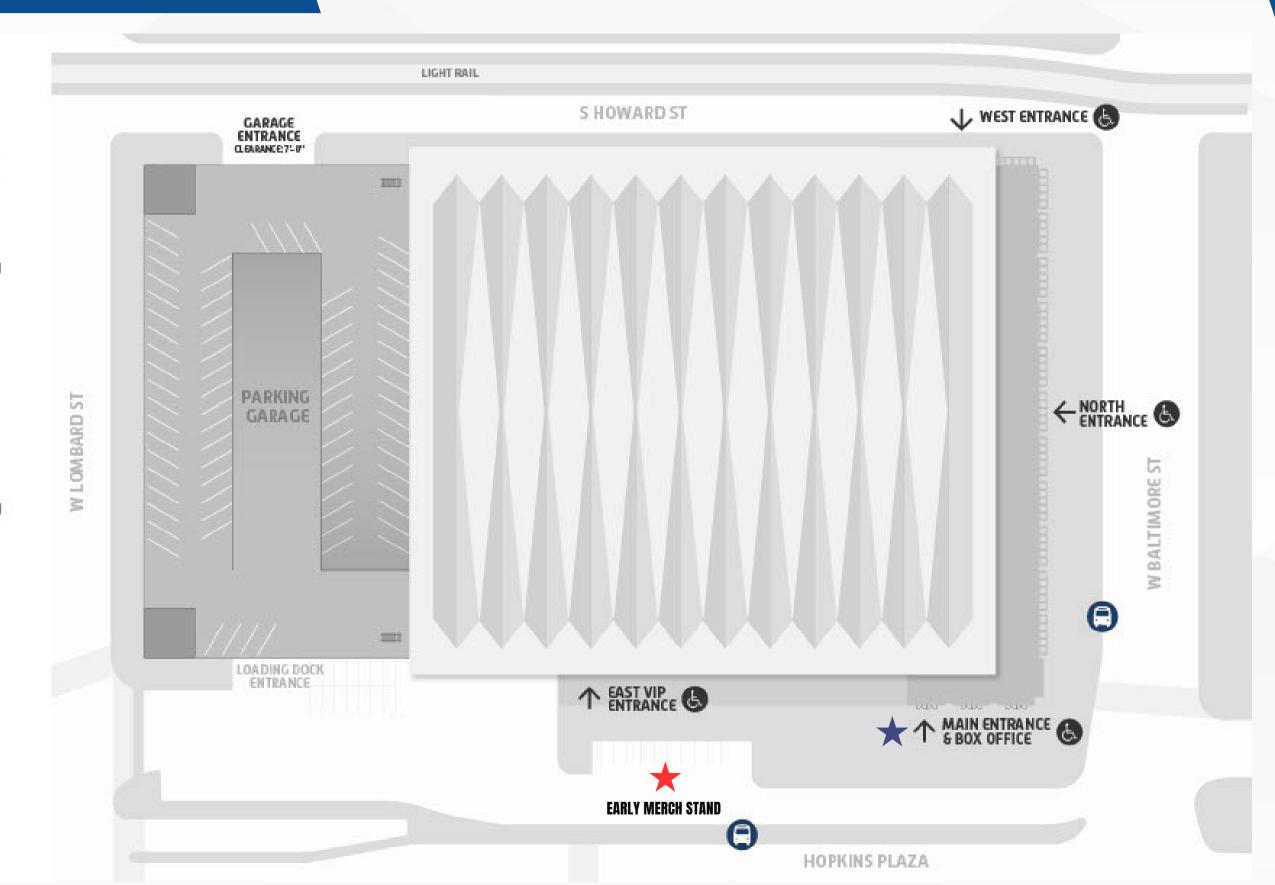

## VENUE MAPS

SITE PLAN OVERVIEW

MAIN ENTRANCE
Access to All Levels & Seating Box Office

#### **EAST VIP ENTRANCE**

\*Must have premium ticket for entry East Club & Club Rooms Access to Club Level & Party Sultes

#### NORTH ENTRANCE

\*Not operated for all events

**WEST ENTRANCE** Access to All Levels & Seating

## VENUE MAPS

HOPKINS PLAZA

#### SHOP EARLY MERCH\*

Shop for early merchandise outside on the Hopkins Plaza starting at 1pm/Thursday